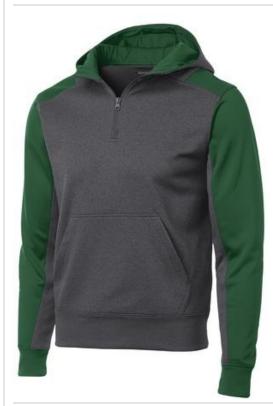

# Sport-Tek<sup>®</sup> Tech Fleece Colorblock 1/4-Zip Hooded Sweatshirt. ST249

Enduring color, double-knit construction and an unrestricted athletic cut define this moisture-wicking staple. Snag-resistant and pill-resistant with a matte finish.

- 7.1-ounce, 100% polyester
- Three-panel hood
- Contrast jersey hood lining
- Taped neck
- Reverse coil zipper
- Set-in sleeves
- Rib knit cuffs and hem
- Front pouch pocket