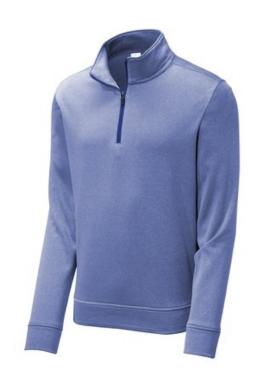

# Sport-Tek <sup>®</sup> PosiCharge <sup>®</sup> Sport-Wick <sup>®</sup> Heather Fleece 1/4-Zip Pullover. ST263

As a warm up or cool dow n layer, this moisture-wicking and color-locking fleece is sure to be a hit.

- 5.8-ounce, 100% polyester with PosiCharge technology
- Tear-aw ay removable label
- Cadet collar
- Reverse coil zipper
- Self-fabric cuffs and hem