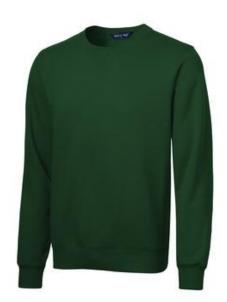

# Sport-Tek<sup>®</sup> Crewneck Sweatshirt. ST266

Built for comfort and long-lasting good looks, this colorfast essential has an overall updated fit and minimal shrinkage. A rib knit V patch at the neck adds old-school detail.

- 9-ounce, 65/35 ring spun combed cotton/poly fleece
- Tw ill-taped neck
- 2x2 rib knit cuffs and hem with spandex

\*Please note: This product is transitioning from woven labels to tag-free labels. Your order may contain a combination of both labels