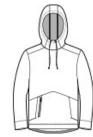

# Sport-Tek <sup>®</sup> Triumph Hooded Pullover ST280

This double knit, cotton-rich pullover is a triumph with integrated pockets and rubberized zippers for a modern look and feel.

- 7.1-ounce, 71/29 cotton/poly double-knit fleece
- Tag-free label
- Three-panel hood
- Front pouch pocket with integrated rubberized zippered pocket
- Slight drop tail hem

front