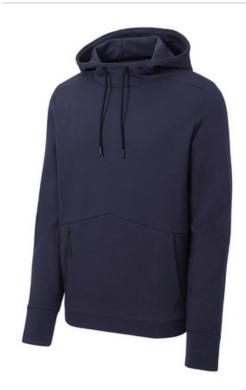

# Sport-Tek <sup>®</sup> Triumph Hooded Pullover ST280

This double knit, cotton-rich pullover is a triumph with integrated pockets and rubberized zippers for a modern look and feel.

- 7.1-ounce, 71/29 cotton/poly double-knit fleece
- Tag-free label
- Three-panel hood
- Front pouch pocket with integrated rubberized zippered pocket
- Slight drop tail hem