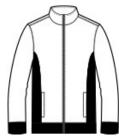

- 12-ounce, cross-grain 80/20 ring spun combed cotton/poly
- 100% ring spun combed cotton face
- Cadet collar
- Tag-free label
- Tw ill-taped neck
- Antique nickel-finished zipper
- Front slash pockets
- 2x2 rib knit cuffs, hem and side gussets with spandex

## **CARE INSTRUCTIONS**

Machine w ash cold w ith like colors, do not bleach , tumble dry low, w arm iron , if necessary.

front