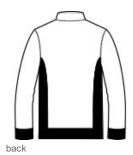

- 12-ounce, cross-grain 80/20 ring spun combed cotton/poly
- 100% ring spun combed cotton face
- Cadet collar
- Tag-free label
- Tw ill-taped neck
- Antique nickel-finished zipper
- Front slash pockets
- 2x2 rib knit cuffs, hem and side gussets with spandex

## **CARE INSTRUCTIONS**

Machine w ash cold w ith like colors, do not bleach , tumble dry low, w arm iron , if necessary.

front