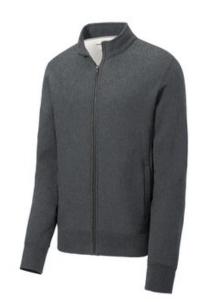

# Sport-Tek <sup>®</sup> Super Heavyweight Full-Zip Sweatshirt ST284

On or off the field, it's the most warmth you can get out of a sweatshirt. Weighing in at a hefty 12 ounces, our super heavyweight fleece is constructed for durability and comfort.

- 12-ounce, cross-grain 80/20 ring spun combed cotton/poly
- 100% ring spun combed cotton face
- Cadet collar
- Tag-free label
- Tw ill-taped neck
- Antique nickel-finished zipper
- Front slash pockets
- 2x2 rib knit cuffs, hem and side gussets with spandex