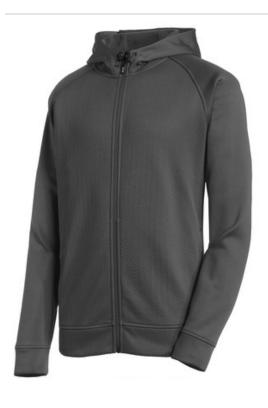

# DISCONTINUED Sport-Tek<sup>®</sup> Rival Tech Fleece Full-Zip Hooded Jacket. ST295

A welded mesh texture joins solid tech fleece for a state-ofthe-art look that also performs with moisture wicking and snag resistance.

- 7.1-ounce, 100% polyester debossed mesh texture
- 100% polyester double-knit sleeves and hood
  - Tag-free label
  - Three-panel hood with draw cords and toggles
  - Taped neck
  - Headphone holding loops at neck
  - Raglan sleeves
  - Reverse coil zipper with reflective zipper pull
  - Side pockets
  - Self-fabric cuffs and hem