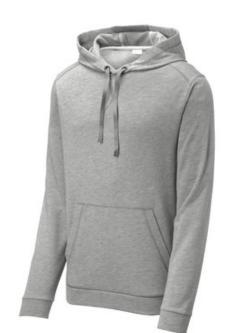

# Sport-Tek <sup>®</sup> PosiCharge <sup>®</sup> Tri-Blend Wicking Fleece Hooded Pullover. ST296

Amazing tri-blend softness, color-locking PosiCharge technology and moisture-w icking performance make this hooded pullover ideal for athletes and fans.

- .
- 7.1-ounce, 75/13/12 poly/cotton/rayon with PosiCharge technology
- Tear-aw ay removable label
- Three-panel hood
- Hood and neck taping
- Self-fabric cuffs and hem
- Front pouch pocket