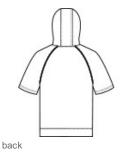

- 7.1-ounce, 75/13/12 poly/cotton/rayon with PosiCharge technology
- Tear-aw ay removable label
- Three-panel hood
- Hood and neck taping
- Raglan sleeves
- Self-fabric cuffs and hem
- Front pouch pocket