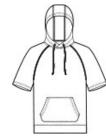

- 7.1-ounce, 75/13/12 poly/cotton/rayon with PosiCharge technology
- Tear-aw ay removable label
- Three-panel hood
- Hood and neck taping
- Raglan sleeves
- Self-fabric cuffs and hem
- Front pouch pocket

#### **CARE INSTRUCTIONS**

Machine w ash cold w ith like colors, do not bleach , tumble dry low, w arm iron , if necessary.

front