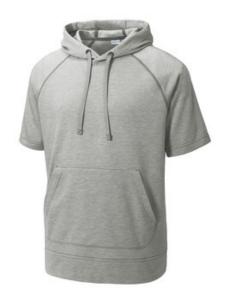

# Sport-Tek <sup>®</sup> PosiCharge <sup>®</sup> Tri-Blend Wicking Fleece Short Sleeve Hooded Pullover ST297

With short sleeves for easy movement, this amazingly soft hoodie wicks moisture and locks in color, thanks to PosiCharge technology.

- 7.1-ounce, 75/13/12 poly/cotton/rayon with PosiCharge technology
- Tear-aw ay removable label
- Three-panel hood
- Hood and neck taping
- Raglan sleeves
- Self-fabric cuffs and hem
- Front pouch pocket

#### **CARE INSTRUCTIONS**

Machine w ash cold w ith like colors, do not bleach , tumble dry low, w arm iron , if necessary.

front