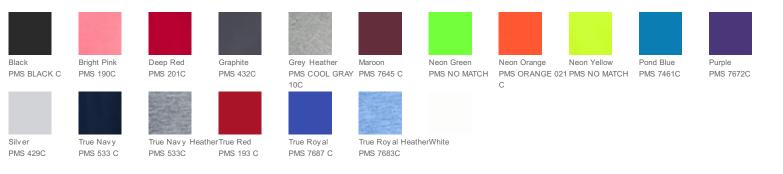

-free label
- Set-in sleeves

Given the extreme heat required for sublimation, please consult with your decorator. It is highly recommended to sample test product by color before production. CARE INSTRUCTIONS

Machine w ash cold with like colors, only non-chlorine bleach w hen needed. Do not use fabric softener. Tumble dry low, remove promptly. Cool iron if needed. Do not dry clean.





#### HOW TO MEASURE



### CHEST WIDTH

Measure under the arm and around the fullest part of the chest with arms dow n, keeping tape horizontal.

### SIZE CHART

|       | XS    | S     | М     | L     | XL    | 2XL   | 3XL   | 4XL   |
|-------|-------|-------|-------|-------|-------|-------|-------|-------|
| Chest | 32-34 | 35-37 | 38-40 | 41-43 | 44-46 | 47-49 | 50-53 | 54-57 |

#### COLOR INFORMATION