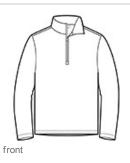

# Sport-Tek<sup>®</sup> PosiCharge<sup>®</sup> Competitor<sup>™</sup> 1/4-Zip Pullover. ST357

This lightweight pullover locks in color and wicks moisture. It's versatile enough for year-round wear.

- 3.8-ounce, 100% polyester interlock with PosiCharge technology
- Removable tag for comfort and relabeling
- Cadet collar
- Reverse coil zipper
- Set-in sleeves .
- Open cuffs and hem