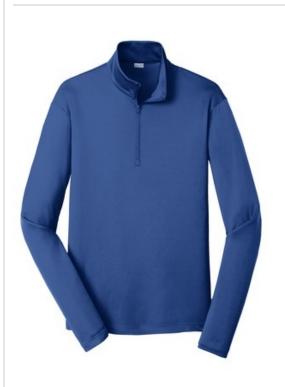

# Sport-Tek<sup>®</sup> PosiCharge<sup>®</sup> Competitor<sup>™</sup> 1/4-Zip Pullover. ST357

This lightweight pullover locks in color and wicks moisture. It's versatile enough for year-round wear.

- 3.8-ounce, 100% polyester interlock with PosiCharge technology
- Removable tag for comfort and relabeling
- Cadet collar
- Reverse coil zipper
- Set-in sleeves .
- Open cuffs and hem