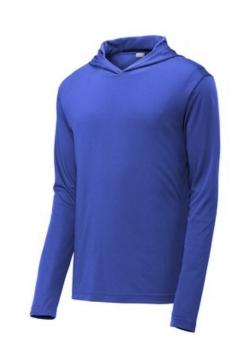

# Sport-Tek <sup>®</sup> PosiCharge <sup>®</sup> Competitor <sup>™</sup> Hooded Pullover. ST358

This lightweight hooded pullover locks in color and wicks moisture. It¿s versatile enough for year-round w ear.

- 3.8-ounce, 100% polyester interlock with PosiCharge technology
- Removable tag for comfort and relabeling
- Three-panel hood
- Set-in sleeves
- Open cuffs and hem

Due to the nature of 100% polyester performance fabrics, special care must be taken throughout the printing process. CARE INSTRUCTIONS Machine wash cold with like colors. Only non-chlorine bleach.