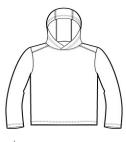

# Sport-Tek <sup>®</sup> PosiCharge <sup>®</sup> Competitor <sup>™</sup> Hooded Pullover. ST358

This lightweight hooded pullover locks in color and wicks moisture. It¿s versatile enough for year-round w ear.

- 3.8-ounce, 100% polyester interlock with PosiCharge technology
- Removable tag for comfort and relabeling
- Three-panel hood
- Set-in sleeves
- Open cuffs and hem

Due to the nature of 100% polyester performance fabrics, special care must be taken throughout the printing process. CARE INSTRUCTIONS Machine wash cold with like colors. Only non-chlorine bleach.