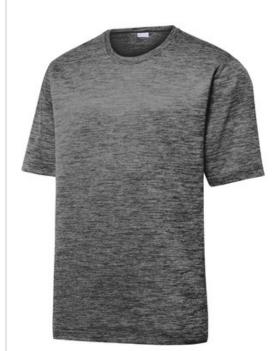

# Sport-Tek $^{\mathbb{R}}$ PosiCharge $^{\mathbb{R}}$ Electric Heather Tee. ST390

Our color-locking tee has a soft hand, wicks moisture, resists snags and is energized with an allover heather pattern.

- 4.1-ounce, 100% polyester jersey with PosiCharge technology
- Removable tag for comfort and relabeling
- Set-in sleeves

If applying sublimation, special care must be taken throughout the process. Contact your decorator for more details.