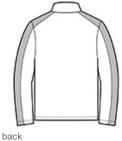

# Sport-Tek<sup>®</sup> PosiCharge<sup>®</sup> Electric Heather Colorblock 1/4-Zip Pullover. ST397

This lightweight pullover locks in color, wicks moisture, resists snags and has an amped up colorblock look.

- 4.1-ounce, 100% polyester yarn-dyed jersey with PosiCharge technology (Electric Heather)
- 4.7-ounce, 100% polyester jersey with PosiCharge technology (solid)
- Removable tag for comfort and relabeling
- Cadet collar
- Reverse coil zipper
- Colorblock on shoulders and sleeves
- Set-in sleeves
- Open cuffs and hem