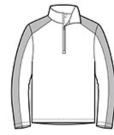

# Sport-Tek<sup>®</sup> PosiCharge<sup>®</sup> Electric Heather Colorblock 1/4-Zip Pullover. ST397

This lightweight pullover locks in color, wicks moisture, resists snags and has an amped up colorblock look.

- 4.1-ounce, 100% polyester yarn-dyed jersey with PosiCharge technology (Electric Heather)
- 4.7-ounce, 100% polyester jersey with PosiCharge technology (solid)
- Removable tag for comfort and relabeling
- Cadet collar
- Reverse coil zipper
- Colorblock on shoulders and sleeves
- Set-in sleeves
- Open cuffs and hem