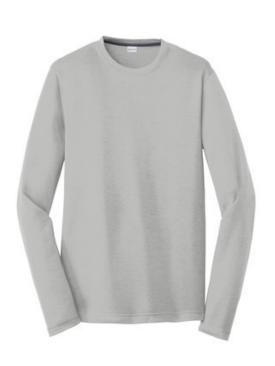

# Sport-Tek<sup>®</sup> Long Sleeve PosiCharge<sup>®</sup> Competitor<sup>™</sup> Cotton Touch<sup>™</sup> Tee. ST450LS

A soft cotton hand merges with color-locking, moisturewicking performance in this tee that also has a matte finish.

- 4.7-ounce, 100% spun polyester jersey with PosiCharge technology
- Soft cotton hand
- Removable tag for comfort and relabeling
- Dyed-to-match neck taping
- Set-in sleeves

Due to the nature of 100% spun polyester fabrics, special care must be taken throughout the decoration process when heat is applied for curing. We recommend a low cure ink or heat transfer not to exceed 300° during application. Consult with your decorator or materials supplier. CARE INSTRUCTIONS