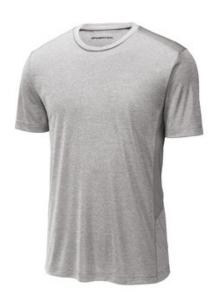

# Sport-Tek <sup>®</sup> Endeavor Tee. ST465

With a subtle heather texture and mesh panels at targeted heat zones, this tee has moisture-wicking technology and breathability for optimum performance.

- 4-ounce, 100% polyester
- Dyed-to-match neck band
- Mesh panels at shoulders and underarms
- Tag-free label