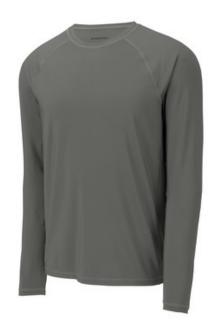

# Sport-Tek <sup>®</sup> Long Sleeve Rashguard Tee. ST470LS

These tees stretch and move with you while you¿re sw imming or during any water activity. Designed to combat UV rays and moisture, these breathable and quick-dry tees also have PosiCharge technology to lock-in colors and logos.

- 5.9-ounce, 90/10 poly/spandex stretch jersey with PosiCharge technology
- UPF rating of 50
- Trim, comfortable fit
- Tag-free label
- Raglan sleeves
- Underarm gussets