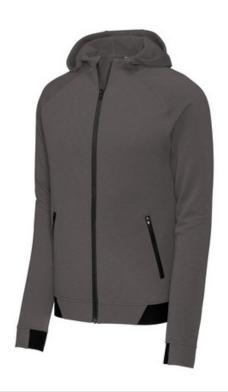

# Sport-Tek<sup>®</sup> PosiCharge<sup>®</sup> Strive Hooded Full-Zip ST570

Achieve w hat you strive for in this elevated style that has a soft, natural hand and a slub appearance. PosiCharge technology keeps the colors strong and vibrant.

- 8.9-ounce, 90/10 poly/cotton fleece
- Tear-aw ay removable label
- Three-panel hood
- Raglan sleeves with coverstitching
- Zippered side pockets
- Half elastic, half self-fabric cuffs and hem for comfort