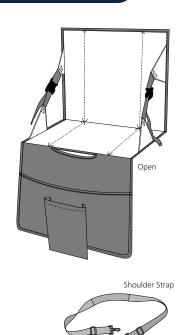

## **ST60**

- \* 600 denier polyester \* Adjustable straps on each side of the seat \* Large zippered pocket
  \* Thick padding \* Adjustable Velcro Strap \* Front flap with pockets \* Shoulder strap

| Finished Measurements in Inches |                                                |  |
|---------------------------------|------------------------------------------------|--|
| Full Unfolded Size              | W 17" x L 31"                                  |  |
| Seat Size                       | W 17" x L 15.5"                                |  |
| Front Zipper Pocket             | W 14.75" x L 15.5"                             |  |
| Ideal Areas for Decoration      | full front zipper pocket, inside pocketed flap |  |