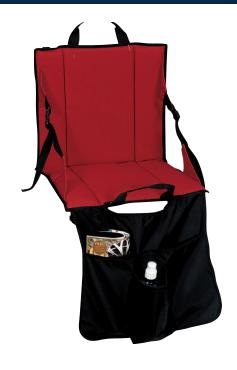

## **Stadium Seat**

## PORT AUTHORITY

## **ST60**

- \* 600 denier polyester \* Adjustable straps on each side of the seat \* Large zippered pocket
  \* Thick padding \* Adjustable Velcro Strap \* Front flap with pockets \* Shoulder strap

| Finished Measurements in Inches |                                                |  |
|---------------------------------|------------------------------------------------|--|
| Full Unfolded Size              | W 17" x L 31"                                  |  |
| Seat Size                       | W 17" x L 15.5"                                |  |
| Front Zipper Pocket             | W 14.75" x L 15.5"                             |  |
| Ideal Areas for Decoration      | full front zipper pocket, inside pocketed flap |  |