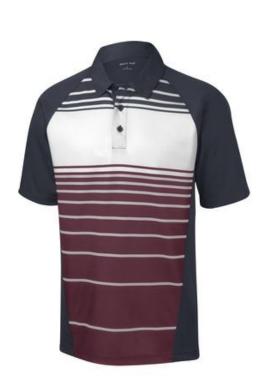

# DISCONTINUED Sport-Tek<sup>®</sup> Dry Zone<sup>®</sup> Sublimated Stripe Polo. ST600

A crisp sublimated stripe front panel takes our moisturewicking, odor-fighting, breathable Dry Zone polo to the next level.

- 3.9-ounce, 100% polyester mini pique graphite body, back and sleeves
- 4-ounce, 100% polyester mini pique sublimated stripe front panel
- Self-fabric collar
- Tag-free label
- 3-button placket
- Raglan, open sleeves
- Double-needle sleeves and hem