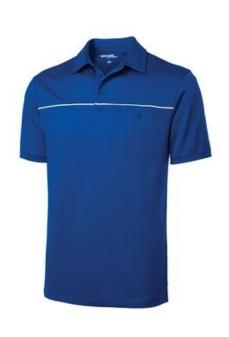

## DISCONTINUED Sport-Tek<sup>®</sup> PosiCharge<sup>®</sup> Micro-Mesh Piped Polo. ST686

Color-locking PosiCharge technology joins moisture-wicking, odor-fighting performance in a design featuring piping details and a chest pocket.

- 4-ounce, 100% polyester double mesh with PosiCharge
- technologySnag-resistant
- Self-fabric collar
- Taped neck
- Tag-free label
- 4-button placket with dyed-to-match buttons
- Set-in, open hem sleeves