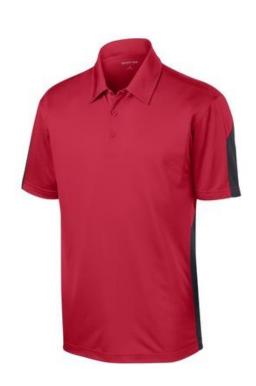

# Sport-Tek<sup>®</sup> PosiCharge<sup>®</sup> Active Textured Colorblock Polo. ST695

Colorblocking at the sleeves and sides, along with an understated texture, give this snag-resistant, moisturewicking polo plenty of sporty interest. PosiCharge technology ensures colorfastness and optimal printability.

- 3.4-ounce, 100% polyester mesh with PosiCharge technology
- Tag-free label
- Self-fabric collar
- 3-button placket with dyed-to-match buttons
- Set-in, open hem sleeves