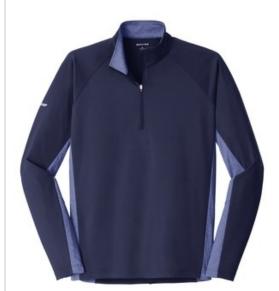

# Sport-Tek<sup>®</sup> Sport-Wick<sup>®</sup> Stretch Contrast 1/4-Zip Pullover. ST854

By mixing heather with a solid color and adding reflective hits, this moisture-wicking pullover has a technical look plus plenty of stretch for easy movement.

- 6.8-ounce, 90/10 poly/spandex jersey
- Soft-brushed backing
- Tag-free label
- Reflective details on right sleeve and lower back
- Cadet collar
- Reverse coil zipper
- Raglan sleeves
- Open cuffs and hem