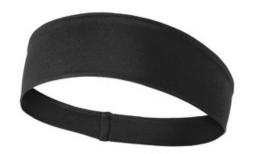

# Sport-Tek<sup>®</sup> PosiCharge<sup>®</sup> Competitor<sup>™</sup> Headband. STA35

Top off our other PosiCharge Competitor styles with this moisture-wicking headband that narrows in the back to fit more securely. Single-needle top-stitched edging.

- Fabric: 3.8-ounce, 100% polyester interlock with PosiCharge technology
- Features: Removable tag for comfort and relabeling

Given the extreme heat required for sublimation, please consult with your decorator. It is highly recommended to sample test product by color before production.

#### **CARE INSTRUCTIONS**

Machine Wash Cold. With Like Colors. Do Not Bleach. Do Not Use Fabric Softener. Tumble Dry Low. Remove Promptly. Cool Iron if Needed. Do Not Dry Clean

front

back