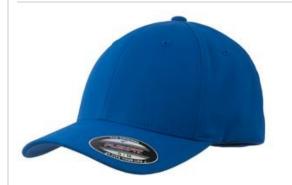

# $\begin{array}{l} \text{Sport-Tek}^{\text{$\mathbb{R}$}} \text{ Flexfit}^{\text{$\mathbb{R}$}} \text{ Performance Solid Cap.} \\ \text{STC17} \end{array}$

A lightw eight moisture-wicking cap that's extremely comfortable thanks to Flexfit technology.

- Fabric 8/14/3 nylon/cotton twill/spandex
- Structure Structured
- Profile Mid

front

back