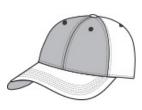

# SPORT-TEK.

# look.

Heathered jersey and contrast color give this cap a vintage

Sport-Tek<sup>®</sup> Jersey Front Cap. STC18

• Fabric: 65/35 poly/rayon jersey in front panels; 100% cotton

tw ill in back panels and under bill

- Structure: Structured
- Profile: Mid
- Closure: Hook and loop

# COLOR INFORMATION

Vintage Heather/

PMS BLACK C

Black

Vintage Heather/ Iron Grey PMS 7540C

back

front