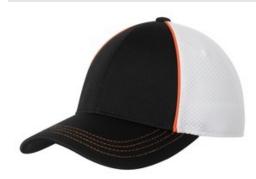

# DISCONTINUED Sport-Tek<sup>®</sup> Piped Mesh Back Cap. STC29

Soft, breathable mesh combines with contrast piping and stitching to give this cap a sleek, clean and sporty look.

• Fabric: 100% polyester mesh front two panels; 100% polyester closed-hole mesh mid and back panels

• Structure: Lightly structured

Profile: Low

Closure: Micro hook and loop

front

back