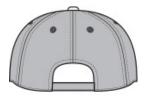

• Structure: Lightly structured

Profile: Low

Closure: Micro hook and loop

front

back