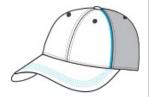

• Structure: Lightly structured

Profile: Low

Closure: Micro hook and loop

front

back