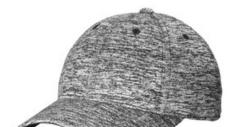

# Sport-Tek $^{\mathbb{R}}$ PosiCharge $^{\mathbb{R}}$ Electric Heather Cap. STC34

Fabric: 100% polyester with PosiCharge technology

Structure: Structured

Profile: Mid

Closure: 7-position adjustable snap

front