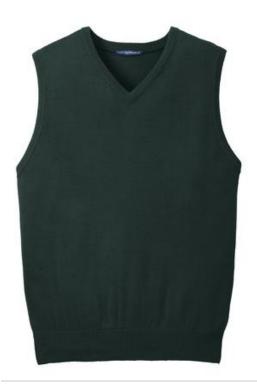

# DISCONTINUED Port Authority<sup>®</sup> Value V-Neck Sweater Vest. SW301

This workhorse of a sweater is made to layer. A low -pill finish and soft hand ensure you stay comfortable and professional-looking.

- 100% acrylic
- 1x1 rib knit v-neck, armholes and hem
- Spandex in hem for shape retention

### CARE INSTRUCTIONS

Machine w ash cold w ith like colors, non-chlorine bleach only. Do not use softeners. Tumble dry low. Cool iron if necessary.

back

HOW TO MEASURE