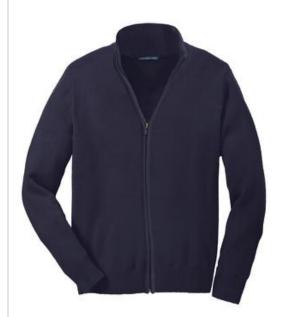

# DISCONTINUED Port Authority $^{(\!R\!)}$ Value Full-Zip Mock Neck Sweater. SW303

Built for a hard day's work, this soft, value-priced sweater has a coil zipper with a gunmetal-finish zipper pull.

- 100% acrylic
- Low-pill finish
- 1x1 rib knit neck, cuffs and hem
- Spandex in collar, cuffs and hem for shape retention