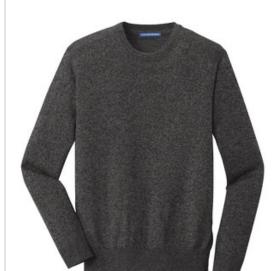

# DISCONTINUED Port Authority $^{\circledR}$ Marled Crew Sweater. SW417

Two-toned marled yarns give this warmsweater a handsome look.

- 60/40 cotton/acrylic
- Fully fashioned seams
- Saddle shoulders with back-to-front rib detail
- 1x1 rib knit neck, cuffs and hem