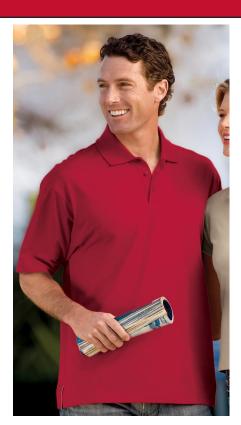

## **Pima-tek™ Sport Shirt**

## Sport-Tek By Port Authority\*

## **T303**

- \* 60% super-soft Pima cotton blended with 35% micro-polyester and 5% spandex jersey knit
- \* Tagless label \* Double-needle stitching \* 2-color sateen jersey taped neck and side vents
- \* Flat knit collar \* 3-button dyed-to-match buttons

| Remove | promptly. | Cool | iron if | necessary |  |
|--------|-----------|------|---------|-----------|--|
|        |           |      |         |           |  |

| Colors |           |  |  |  |
|--------|-----------|--|--|--|
|        | Black     |  |  |  |
|        | Navy      |  |  |  |
|        | Red       |  |  |  |
|        | Sandstone |  |  |  |
|        | White     |  |  |  |
|        |           |  |  |  |