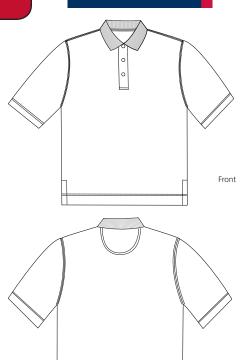

## **T303**

- \* 60% super-soft Pima cotton blended with 35% micro-polyester and 5% spandex jersey knit
- \* Tagless label \* Double-needle stitching \* 2-color sateen jersey taped neck and side vents
- \* Flat knit collar \* 3-button dyed-to-match buttons

Chest width measured 1" below armhole. Body length measured from center back neck seam to hem. Sleeve length measured from shoulder seam to hem. Neck measured by circumference .

Back

Care Instructions: Machine wash cold with like colors. Only non-chlorine bleach when needed. Do not use softener. Tumble dry low.