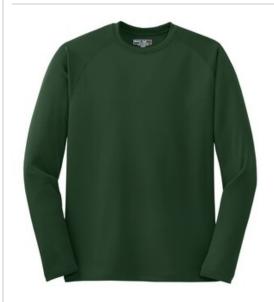

# Sport-Tek<sup>®</sup> Dry Zone<sup>®</sup> Long Sleeve Raglan T-Shirt. T473LS

Dry Zone fabric's superior breathability wicks away moisture, fights odor and keeps you cooler.

- 4-ounce, 100% polyester mini pique
- Tag-free label
- Double-needle sleeves and hem