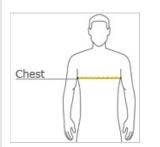

### HOW TO MEASURE

### CHEST WIDTH

Measure under the arm and around the fullest part of the chest with arms dow n, keeping tape horizontal.

#### SIZE CHART

|       | XS    | S     | М     | L     | XL    | 2XL   | 3XL   | 4XL   |
|-------|-------|-------|-------|-------|-------|-------|-------|-------|
| Chest | 32-34 | 35-37 | 38-40 | 41-43 | 44-46 | 47-49 | 50-53 | 54-57 |