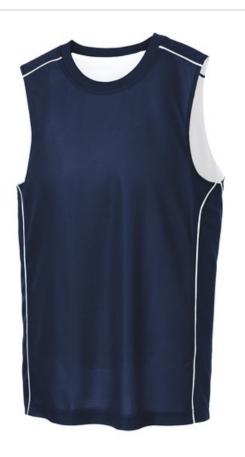

# Sport-Tek<sup>®</sup> PosiCharge<sup>®</sup> Mesh Reversible Sleeveless Tee. T555

This reversible, moisture-wicking, breathable essential has piping on shoulders and side panels. PosiCharge technology keeps colors vibrant.

- 3.2-ounce, 100% polyester mesh with PosiCharge technology
- White mesh reverse with colored piping
- Rib knit neck
- Double-layer construction with open, individually hemmed layers for easy decoration