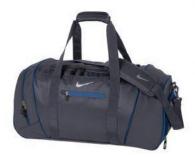

## Nike Golf Large Duffel. TG0240

With plenty of space for workout gear and more, this duffel features zippered front and end pockets and a side zippered wet/dry pocket with ventilation.

- 150 x 300D polyester/1,680D ballistic nylon
- 150D polyester lining
- Contrast welded Swoosh design trademark
- Zippered main compartment
- Dual web handles with padded grip
- Adjustable, detachable, padded shoulder strap
- Dimensions: 23.5"l x 11.5"w x 12"d; Approx. 3,243 cubic inches