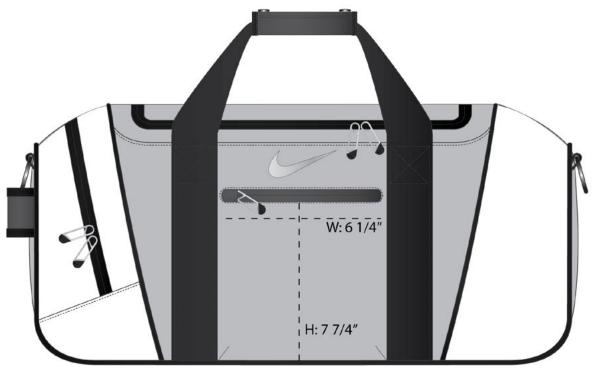

## Nike Golf Large Duffel. TG0240

FRONT VIEW

## Nike Golf Large Duffel. TG0240

With plenty of space for workout gear and more, this duffel features zippered front and end pockets and a side zippered wet/dry pocket with ventilation.

- 150 x 300D polyester/1,680D ballistic nylon
- 150D polyester lining
- Contrast welded Swoosh design trademark
- Zippered main compartment
- Dual web handles with padded grip
- Adjustable, detachable, padded shoulder strap
- Dimensions: 23.5"l x 11.5"w x 12"d; Approx. 3,243 cubic inches