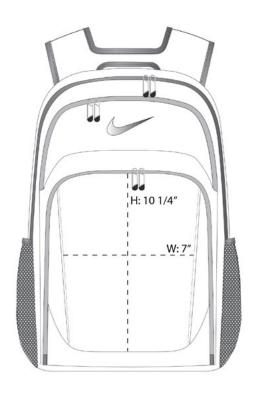

## Nike Golf Performance Backpack. TG0243

**FRONT VIEW**

- 150 x 300D polyester/1,680D ballistic nylon
- 150D polyester lining
- Integrated grab handle
- Curved padded shoulder straps
- Zippered main compartment
- Front zippered pockets with organization panel
- Side mesh pockets
- Tablet sleeve dimensions: 9.5"h x 8.75"w
- Laptop sleeve dimensions: 18.25"h x 13.25"w x 1.25"d; fits most 17" laptops
- Dimensions: 18.25"h x 13.25"w x 5"d; Approx. 1,209
  cubic inches