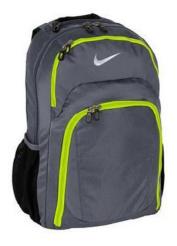

## Nike Golf Performance Backpack. TG0243

A sporty backpack to get you from home base to work and back. Padded sleeves protect valuable technology and the contrast welded Swoosh design trademark says it's pure Nike Golf.

- 150 x 300D polyester/1,680D ballistic nylon
- 150D polyester lining
- Integrated grab handle
- Curved padded shoulder straps
- Zippered main compartment
- Front zippered pockets with organization panel
- Side mesh pockets
- Tablet sleeve dimensions: 9.5"h x 8.75"w
- Laptop sleeve dimensions: 18.25"h x 13.25"w x 1.25"d; fits most 17" laptops
- Dimensions: 18.25"h x 13.25"w x 5"d; Approx. 1,209
  cubic inches

## **COLOR INFORMATION**

Black/ Antracite PMS PROCESS BLACK C

Dark Grey/ Military Blue PMS 425 C

Dark Grey/Volt PMS 425 C

Wolf Grey/ Gyme Red PMS 429 C