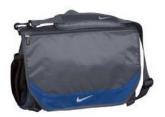

## Nike Golf Performance Messenger. TG0245

Made with the essentials in mind, this messenger has a contrast welded Swoosh design trademark, protects your laptop and keeps you organized.

- 150 x 300D polyester/1,680D ballistic nylon
- 150D polyester lining
- Web grab handle
- Zippered front pocket on flap
- Adjustable, detachable, padded shoulder strap
- Organization panel
- Laptop sleeve dimensions: 15.5"h x 10.25"w x 1.25"d; fits most 15" laptops
- Dimensions: 16"h x 11"w x 3.75"d; Approx. 660 cubic inches