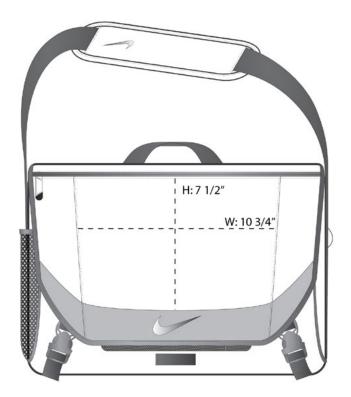

## Nike Golf Performance Messenger. TG0245

Made with the essentials in mind, this messenger has a contrast welded Swoosh design trademark, protects your laptop and keeps you organized.

- 150 x 300D polyester/1,680D ballistic nylon
- 150D polyester lining
- Web grab handle
- Zippered front pocket on flap
- Adjustable, detachable, padded shoulder strap
- Organization panel
- Laptop sleeve dimensions: 15.5"h x 10.25"w x 1.25"d; fits most 15" laptops
- Dimensions: 16"h x 11"w x 3.75"d; Approx. 660 cubic inches

## Nike Golf Performance Messenger. TG0245

**FRONT VIEW**