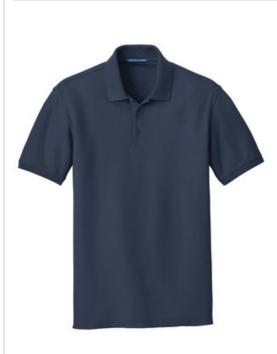

# Port Authority<sup>®</sup> Tall Core Classic Pique Polo. TLK100

An indispensable polo for just about every uniforming need. Designed for everyday wear, this pique polo is made from a durable blend for lived-in comfort, traditional good looks and exceptional value.

- 4.4-ounce, 60/40 cotton/poly pique
- Flat knit collar and cuffs
- 3-button placket with dyed-to-match buttons
- Side vents