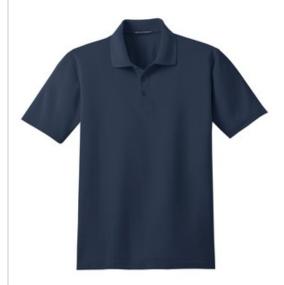

# Port Authority® Tall Stain-Release Polo. TLK510

We've taken our classic silhouette and added superior wrinkle and shrink resistance. Odor-fighting properties help minimize odor. We completed the moisture-wicking polo with a stain-release finish for long-lasting, professional wear.

- 5.6-ounce, 60/40 cotton/poly pique
- Flat knit collar
- 3-button placket with dyed-to-match buttons
- Open hem sleeves
- Side vents