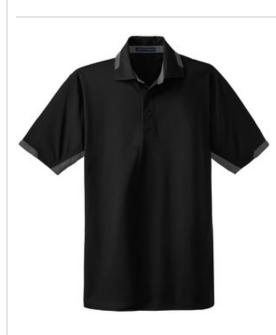

## DISCONTINUED Port Authority<sup>®</sup> Tall Dry Zone<sup>®</sup> Colorblock Ottoman Polo. TLK524

We took all the style and Dry Zone<sup>®</sup> moisture-wicking performance in our solid ottoman polos and added colorblocking on the collar, sides and sleeves. Colorfast, snag and shrink-resistant, this hardworking shirt is ready to do business.

- 5.3-ounce, 100% polyester
- Snag-resistant
- Flat knit collar
- 3-button placket
- Dyed-to-match buttons
- Set-in, open hem sleeves with contrasting rib knit detail

Due to the nature of 100% polyester performance fabrics, special care must be taken throughout the printing process. CARE INSTRUCTIONS