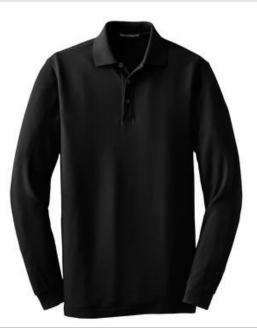

# DISCONTINUED Port Authority<sup>®</sup> Tall Long Sleeve EZCotton™ Pique Polo. TLK800LS

Made of 100% cotton, the EZCotton<sup>™</sup> Pique Polo offers all the comforts of cotton with the convenience of an anti-curl collar and resists pilling, fading, w rinkling and shrinking.

- 6.5-ounce, 100% cotton
- Double-needle stitching throughout
- Piping detail inside neckband
- Flat knit collar
- 3-button placket
- Pearl w hite buttons, dyed-to-match buttons on Black and
- Navy
- Rib knit cuffs
- Side vents