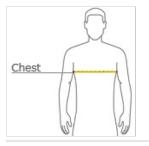

#### HOW TO MEASURE

### CHEST WIDTH

Measure under the arm and around the fullest part of the chest with arms dow n, keeping tape horizontal.

SIZE CHART

|       | LT    | XLT   | 2XLT  | 3XLT  | 4XLT  |
|-------|-------|-------|-------|-------|-------|
| Chest | 41-43 | 44-46 | 47-49 | 50-53 | 54-57 |