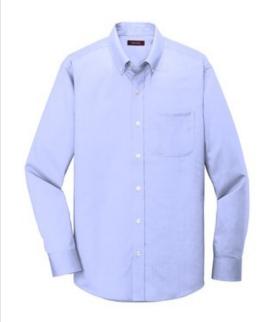

# Red House $^{\mbox{\scriptsize R}}$ Tall Pinpoint Oxford Non-Iron Shirt. TLRH240

Crafted from 3.8-ounce, 100% cotton, this elegant pinpoint oxford has a wrinkle-resistant finish so you always look your best¿no iron required. Details like pucker-free taped seams, rounded adjustable cuffs, RH engraved buttons and a shirttail hem complement the sharp look. Button-down collar, left chest pocket and back box pleat.