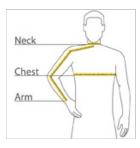

#### HOW TO MEASURE

### CHEST WIDTH

Measure under the arm and around the fullest part of the chest with arms down, keeping tape horizontal.

### NECK

Measure around the fullest part of the neck at the base.

#### ΔRM

Place hand on hip. Start at the center of the back of the neck and measure across the shoulder, to the elbow, and then down to the w rist.

## SIZE CHART

|               | ц      | XLT   | 2XLT   | 3XLT   | 4XLT   |
|---------------|--------|-------|--------|--------|--------|
| Chest         | 41-43  | 44-46 | 47-49  | 50-53  | 54-57  |
| Neck          | 18     | 19    | 19 3/4 | 20 1/2 | 21 1/4 |
| Arm           | 36 1/2 | 38    | 39     | 40     | 41     |
| Pocket Height | 5 1/4  | 5 1/4 | 5 1/4  | 5 1/4  | 5 1/2  |
| Pocket Width  | 4 3/4  | 4 3/4 | 4 3/4  | 4 3/4  | 5      |