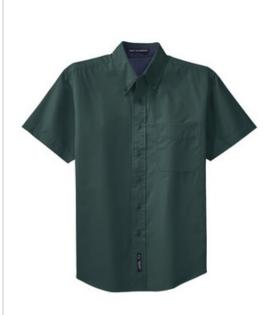

# Port Authority<sup>®</sup> Tall Short Sleeve Easy Care Shirt. **TLS508**

This comfortable wash-and-wear shirt is indispensable for the workday. Wrinkle resistance makes this shirt a cut above the competition so you and your staff can be, too.

- 4.5-ounce, 55/45 cotton/poly
- Button-dow n collar
- Dyed-to-match buttons
- Left chest pocket
- Back box pleat

• White, Athletic Gold, Texas Orange, Red, Burgundy, Coffee Bean, Light Blue, Navy, Classic Navy, Steel Grey, Purple and Black have a Light Stone contrast neckband.

- Light Stone and Royal have a Classic Navy contrast neckband.
- Dark Green has a Navy contrast neckband.