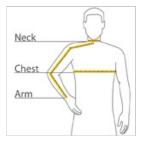

## CHEST WIDTH

Measure under the arm and around the fullest part of the chest with arms dow n, keeping tape horizontal.

## NECK

Measure around the fullest part of the neck at the base.

### ARM

Place hand on hip. Start at the center of the back of the neck and measure across the shoulder, to the elbow, and then dow n to the wrist.

#### SIZE CHART

|       | LT     | XLT    | 2XLT   | 3XLT  | 4XLT   |
|-------|--------|--------|--------|-------|--------|
| Chest | 41-43  | 44-46  | 47-49  | 50-53 | 54-57  |
| Neck  | 17 1/2 | 18 1/2 | 19 1/4 | 20    | 20 3/4 |
| Arm   | 36 1/2 | 38     | 39     | 40    | 41     |