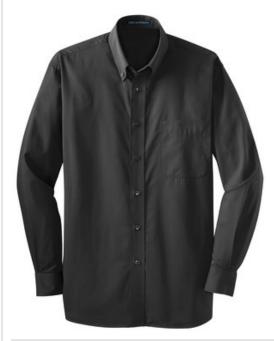

# DISCONTINUED Port Authority® Tall Tonal Pattern Easy Care Shirt. TLS613

A tonal pattern gives this shirt understated character, while our wrinkle-resistant Easy Care blend takes you from the office to after-hours with polish and style.

- 3.25-ounce, 55/45 yarn-dyed cotton/poly
- Button-dow n collar
- Box back pleat
- Dyed-to-match buttons
- Left chest pocket
- Button-through sleeve plackets
- Adjustable cuffs