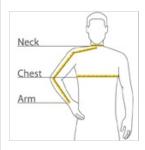

### HOW TO MEASURE

#### CHEST WIDTH

Measure under the arm and around the fullest part of the chest with arms  $\operatorname{dow} n$ , keeping tape horizontal.

#### **NECK**

Measure around the fullest part of the neck at the base.

### ARM

Place hand on hip. Start at the center of the back of the neck and measure across the shoulder, to the elbow, and then down to the w rist.

#### SIZE CHART

|       | LT          |
|-------|-------------|
| Chest | 41-43       |
| Neck  | 16 - 16 1/2 |
| Arm   | 36 1/2      |