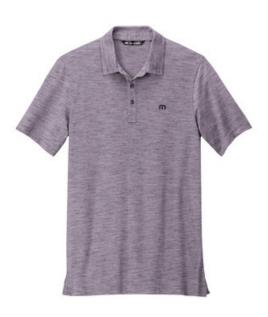

# DISCONTINUED LIMITED EDITION TravisMathew Flying Tortilla Polo TM1MP011

We're proud to offer this direct-from-retail TravisMathew style, w hile supplies last.

With four-way stretch for movement, this supremely comfortable, quick-drying, wrinkle-resistant polo will keep you eager to hit the links or your favorite happy hour.

- 4.1-ounce, 50/50 cotton/polyester
- Easy wash and wear
- Self-fabric collar with collar-stay technology for a crisp look
- Three-button placket
- Embroidered TM logo on left chest
- Open hem sleeves

## COLOR INFORMATION