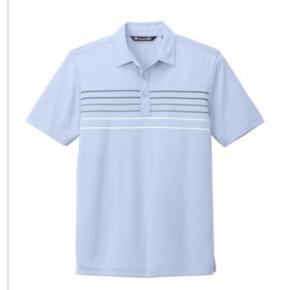

# **TravisMathew Coto Performance Chest Stripe Polo TM1MY400**

From the boardroom to backyard barbecues, this wrinkleresistant, quick-drying performance polo has 4-w ay stretch and boasts iconic TravisMathew chest stripes.

- 4.1-ounce, 100% polyester
- Easy wash and wear
- Self-fabric collar
- Three-button placket with dyed-to-match buttons
- Multicolor chest stripes
- Printed TravisMathew script logo on left chest
- Open hem sleeves
- Side vents