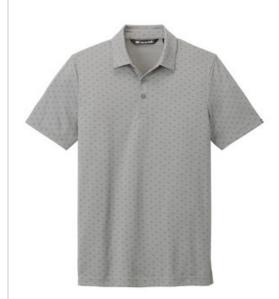

# TravisMathew Oceanside Geo Polo TM1MY403

An all-over print makes this elevated polo worthy of a second glance, while wrinkle resistance, 4-way stretch and quickdrying technology deliver unrivaled performance.

- 4.4-ounce, 58/42 cotton/polyester
- Easy wash and wear
- Self-fabric collar
- Three-button placket with dyed-to-match buttons
- TM logo w oven label at left sleeve
- Open hem sleeves

## COLOR INFORMATION

Black/ Aegean Blue PMS 426C

Quiet Shade Grey Heather/ Dark Grey PMS COOL GREY 10C