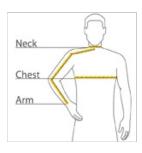

#### CHEST WIDTH

Measure under the arm and around the fullest part of the chest with arms  ${\sf dow}\, {\sf n},$  keeping tape horizontal.

#### NECK

Measure around the fullest part of the neck at the base.

# ARM

Place hand on hip. Start at the center of the back of the neck and measure across the shoulder, to the elbow, and then down to the w rist.

# SIZE CHART

|     |       | LT     | XLT   | 2XLT  | 3XLT  | 4XLT  |
|-----|-------|--------|-------|-------|-------|-------|
|     | Chest | 41-43  | 44-46 | 47-49 | 50-53 | 54-57 |
| - I | Neck  | 18     | 19    | 20    | 21    | 22    |
|     | Arm   | 36 1/2 | 38    | 39    | 40    | 41    |