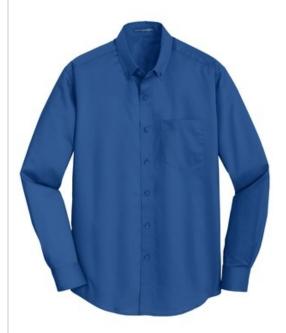

# Port Authority $^{\mathbb{R}}$ Tall SuperPro $^{^{\mathsf{TM}}}$ Twill Shirt. TS663

A heavy hitter in performance, our SuperPro Twill Shirt easily resists wrinkles while releasing stains. Designed for comfort, this versatile shirt functions well in almost any work environment, from the office to food service.

- 3.4-ounce, 55/45 cotton/poly
- Button-dow n collar
- Back shoulder pleats
- Dyed-to-match buttons
- Left chest pocket
- Rounded adjustable cuffs