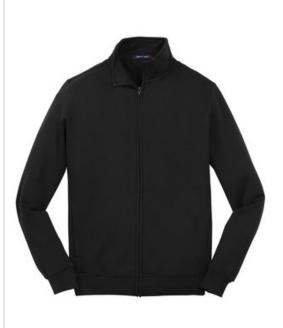

# CLOSEOUT Sport-Tek<sup>®</sup> Tall Full-Zip Sweatshirt. TST259

Rev up your w orkout w ardrobe (or enjoy dow ntime) in this colorfast, comfortable sw eatshirt that's been reinvented w ith beefy 2x2 rib knit details and an updated fit. Minimal shrinkage means this colorfast essential w ill end ure w ash after w ash.

- 9-ounce, 65/35 ring spun combed cotton/poly fleece
- Tw ill-taped neck
- 2x2 rib knit cuffs and hem with spandex
- Front slash pockets