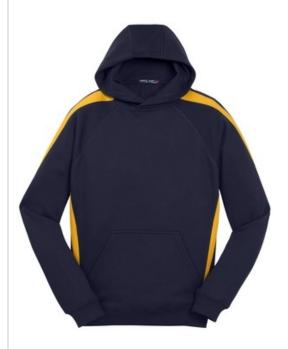

# DISCONTINUED Sport-Tek® Tall Sleeve Stripe Pullover Hooded Sweatshirt. TST265

Athletic colorblocking on the shoulders and sleeves, plus a comfortable cut for movement. Fade and shrink resistant.

- 9-ounce, 65/35 ring spun combed cotton/poly fleece
- Three-panel hood
- Dyed-to-match jersey hood lining
- Raglan sleeves
- Rib knit cuffs and hem
- Front pouch pocket