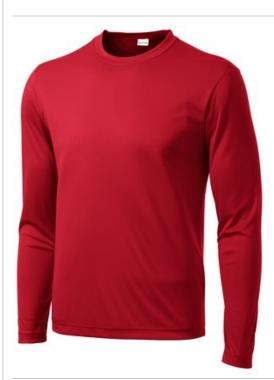

## Sport-Tek<sup>®</sup> Tall Long Sleeve PosiCharge<sup>®</sup> Competitor™ Tee. TST350LS

Lightw eight, roomy and highly breathable, these moisturew icking, value-priced tees feature PosiCharge technology to lock in color and prevent logos from fading.

- 3.8-ounce, 100% polyester interlock with PosiCharge technology
- Removable tag for comfort and relabeling
- Set-in sleeves

Given the extreme heat required for sublimation, please consult with your decorator. It is highly recommended to sample test product by color before production. CARE INSTRUCTIONS