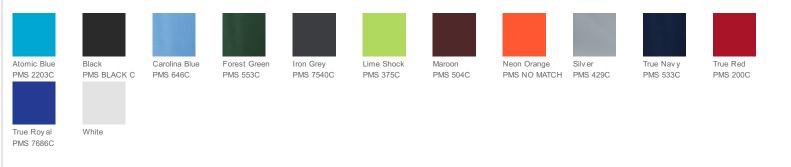

interlock with PosiCharge technology
- Removable tag for comfort and relabeling
- Set-in sleeves

Given the extreme heat required for sublimation, please consult with your decorator. It is highly recommended to sample test product by color before production. CARE INSTRUCTIONS

Machine w ash cold w ith like colors, non-chlorine bleach only if needed, do not use fabric softener, tumble dry low, remove promptly, cool iron if necessary, do not dry clean.





back

### HOW TO MEASURE



## CHEST WIDTH

Measure under the arm and around the fullest part of the chest with arms dow n, keeping tape horizontal.

## SIZE CHART

|       | LT    | XLT   | 2XLT  | 3XLT  | 4XLT  |
|-------|-------|-------|-------|-------|-------|
| Chest | 41-43 | 44-46 | 47-49 | 50-53 | 54-57 |

### COLOR INFORMATION